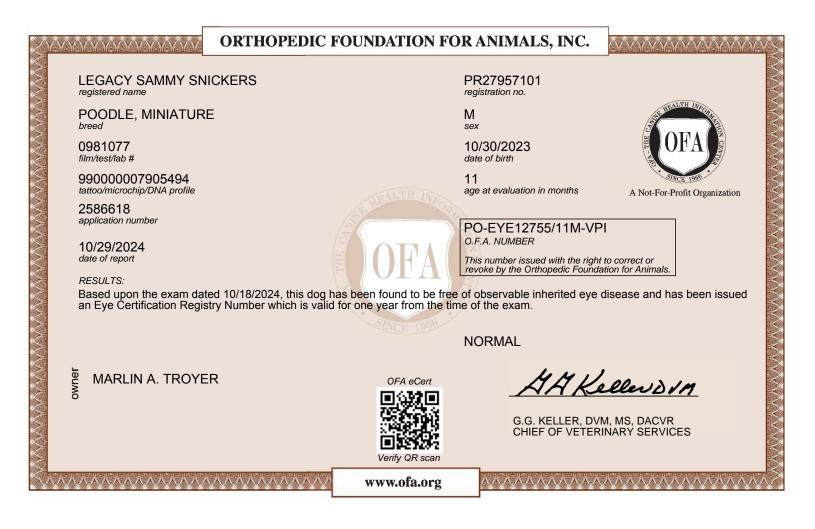

This electronic OFA certificate was generated on: 10/29/2024

This certification can be verified on the OFA website by entering the dog's registration number into the orange search box located at the top of the page or by scanning the QR code above.

If there are any errors on this certificate, please email CORRECTIONS@OFA.ORG to request a correction.

Orthopedic Foundation for Animals, Inc. 2300 E. Nifong Blvd. Columbia, MO 65201-3806

OFA website: www.ofa.org E-mail address: ofa@ofa.org Phone number: 573-442-0418 Fax number: 573-875-5073

## **ORTHOPEDIC FOUNDATION FOR ANIMALS, INC.**

## LEGACY SAMMY SNICKERS registered name

POODLE, MINIATURE

film/test/lab #

990000007905494 tattoo/microchip/DNA profile

2586618 application number

11/01/2024 date of report