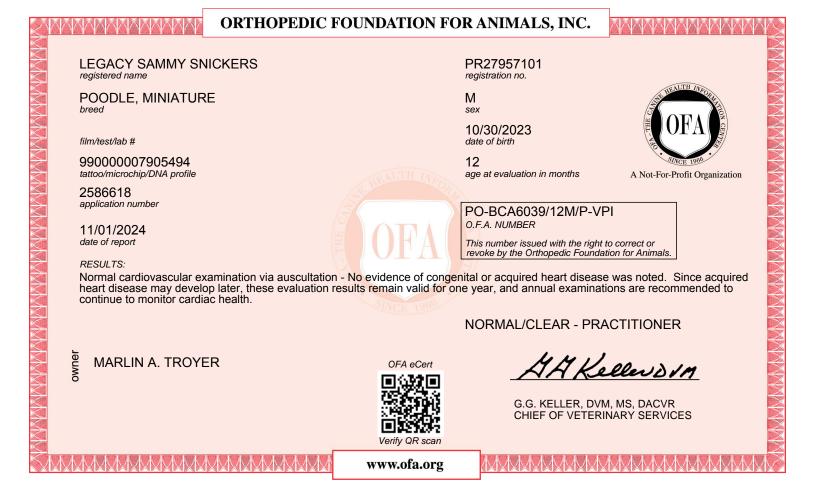

## RESULTS:

The results of the examination submitted to OFA indicate that no evidence of patellar luxation was recognized.

NORMAL - PRACTITIONER

MARLIN A. TROYER

HA Kellendin

G.G. KELLER, DVM, MS, DACVR CHIEF OF VETERINARY SERVICES

www.ofa.org

This electronic OFA certificate was generated on: 11/01/2024

This certification can be verified on the OFA website by entering the dog's registration number into the orange search box located at the top of the page or by scanning the QR code above.

If there are any errors on this certificate, please email CORRECTIONS@OFA.ORG to request a correction.

Orthopedic Foundation for Animals, Inc. 2300 E. Nifong Blvd. Columbia, MO 65201-3806

OFA website: www.ofa.org E-mail address: ofa@ofa.org Phone number: 573-442-0418 Fax number: 573-875-5073 PR27957101 registration no.

age at evaluation in months

PO-PA12535/12M/P-VPI

This number issued with the right to correct or revoke by the Orthopedic Foundation for Animals.

M sex

12

10/30/2023 date of birth

O.F.A. NUMBER

This electronic OFA certificate was generated on: 11/01/2024

This certification can be verified on the OFA website by entering the dog's registration number into the orange search box located at the top of the page or by scanning the QR code above.

If there are any errors on this certificate, please email CORRECTIONS@OFA.ORG to request a correction.

Orthopedic Foundation for Animals, Inc. 2300 E. Nifong Blvd. Columbia, MO 65201-3806

OFA website: www.ofa.org E-mail address: ofa@ofa.org Phone number: 573-442-0418 Fax number: 573-875-5073