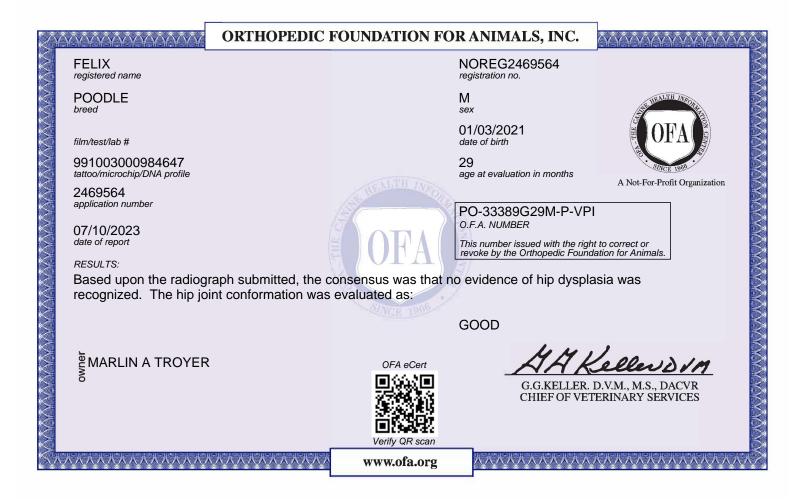

This electronic OFA certificate was generated on: 07/10/2023

This certification can be verified on the OFA website by entering the dog's registration number into the orange search box located at the top of the page or by scanning the QR code above.