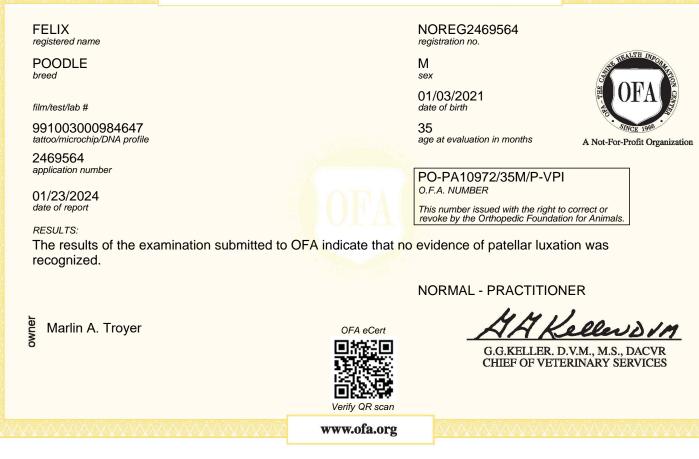

## **ORTHOPEDIC FOUNDATION FOR ANIMALS, INC.**

This electronic OFA certificate was generated on: 01/23/2024

This certification can be verified on the OFA website by entering the dog's registration number into the orange search box located at the top of the page or by scanning the QR code above.

This electronic OFA certificate was generated on: 01/23/2024

This certification can be verified on the OFA website by entering the dog's registration number into the orange search box located at the top of the page or by scanning the QR code above.