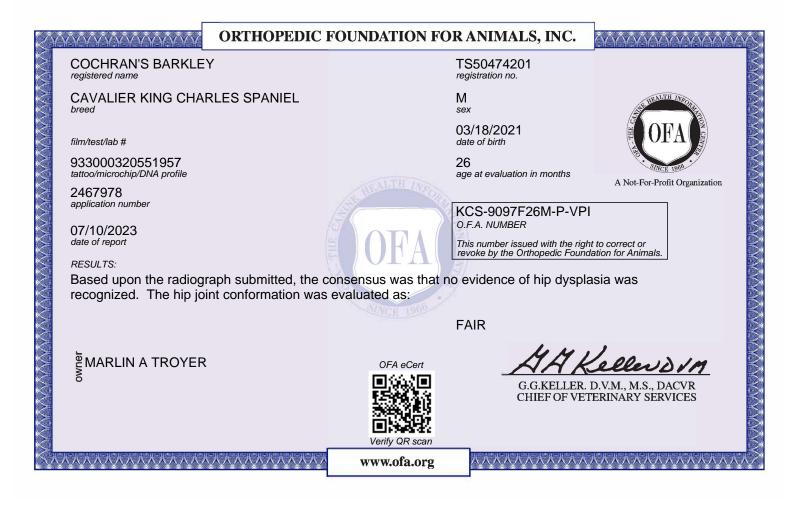

## COCHRAN'S BARKLEY registered name

CAVALIER KING CHARLES SPANIEL breed

film/test/lab #

933000320551957 tattoo/microchip/DNA profile

MARLIN A TROYER

2467978 application number

06/23/2023 date of report

TS50474201

registration no.

03/18/2021

O.F.A. NUMBER

age at evaluation in months

date of birth

Μ

sex

22

olevor M

G.G.KELLER, D.V.M., M.S., DACVR CHIEF OF VETERINARY SERVICES

Verifv QR scan www.ofa.org

This electronic OFA certificate was generated on: 06/23/2023

This certification can be verified on the OFA website by entering the dog's registration number into the orange search box located at the top of the page or by scanning the QR code above.